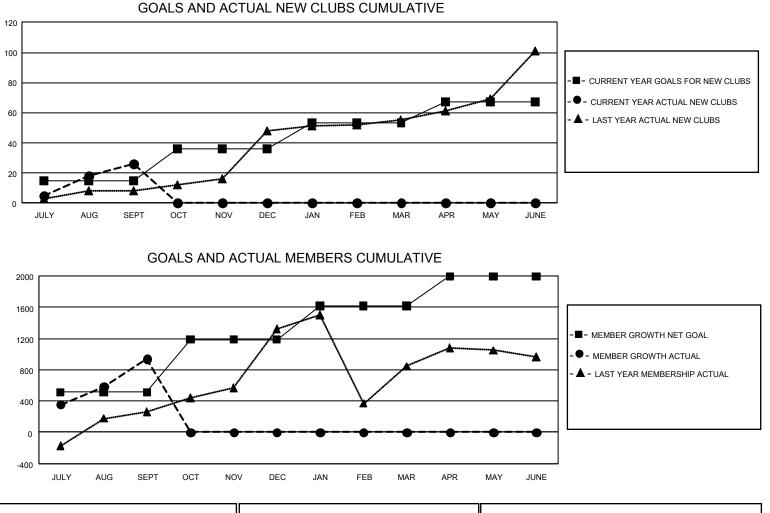

## GAT Constitutional Area 5 - English Speaking Areas

REPORT DOES NOT INCLUDE CLUBS IN UNDISTRICTED AREAS.

| Clubs                 |               |           |               | Members               |                        |                         |                                                    |
|-----------------------|---------------|-----------|---------------|-----------------------|------------------------|-------------------------|----------------------------------------------------|
| RESULTS FOR 2021-2022 |               |           |               | RESULTS FOR 2021-2022 |                        |                         |                                                    |
| QUARTER               | NEW CLUB GOAL | NEW CLUBS | DROPPED CLUBS | QUARTER               | BER GROWTH NET<br>GOAL | MEMBER GROWTH<br>ACTUAL | DROPPED<br>MEMBERS ACTUAL<br>(including transfers) |
| JULY/AUG/SEPT         | 45            | 26        | 20            | JULY/AUG/SEPT         | 512                    | 2,019                   | 994                                                |
| OCT/NOV/DEC           | 63            | 0         | 0             | OCT/NOV/DEC           | 675                    | 0                       | 0                                                  |
| JAN/FEB/MAR           | 51            | 0         | 0             | JAN/FEB/MAR           | 430                    | 0                       | 0                                                  |
| APR/MAY/JUNE          | 42            | 0         | 0             | APR/MAY/JUNE          | 377                    | 0                       | 0                                                  |